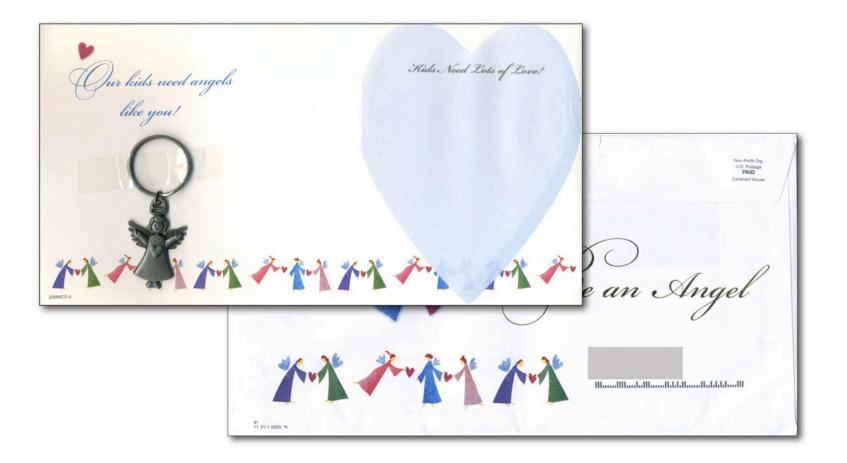

#### Acquisition Program – History

Direct response Fundraising since the 80's

- > 20+ million pieces mailed annually
  - 230k new donors acquired annually
  - Overall ROI ranged from \$.50 to \$.60
  - 1-3 year breakeven on upfront investment
- Average gift \$18-\$20
- Net LTV \$20-\$30 in Year 3-4

### **Acquisition Control Packages**

| Control            | Package          | Year      |
|--------------------|------------------|-----------|
| Mission            | Book             | 1990's    |
| Premium            | Name Stickers    | 1999-2002 |
| Hi-end Premium     | Pin              | 2003-2005 |
|                    | Cross & Chain    | 2006-2007 |
| Higher-end Premium | Inline Key Chain | 2008-2010 |

#### **Control Packages: The Book**



#### Control Package: In-line Angel Key



#### 2008 – Financial & Economic Crisis

#### Package Strategy – FY08

| Package                | Mailed | RR    | Donors | Average<br>Gift | Revenue |
|------------------------|--------|-------|--------|-----------------|---------|
| Cross &<br>Chain       | 70k    | 1.27% | 889    | \$15.98         | \$14.1k |
| Inline<br>Key<br>Chain | 70k    | 1.88% | 1,316  | \$14.24         | \$18.6k |

#### Acquisition Performance FY08-FY10

| Fiscal Year | Mail<br>Quantity | Donors | ROI   | Breakeven |
|-------------|------------------|--------|-------|-----------|
| FY2010      | 11m              | 182k   | \$.37 | 3+ year   |
| FY2009      | 8.4m             | 192k   | \$.37 | 3+ years  |
| FY2008      | 16m              | 285k   | \$.41 | 3+ years  |

### Package Strategy – FY08

| Package