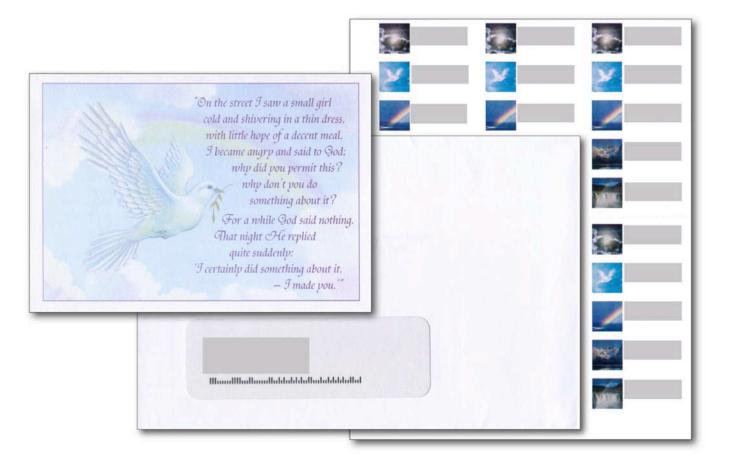

#### **Dove Greeting Card**

Manual Manual and a state of the state of th

#### **Dove Greeting Card with Labels**

### FY11 – Dove Greeting Card

| Dove Greeting<br>Card | Dove Greeting<br>Card<br>W LABELS                         |
|-----------------------|-----------------------------------------------------------|
| 20k                   | 20k                                                       |
| .96%                  | 1.38%                                                     |
| \$20.16               | \$20.86                                                   |
| \$192                 | \$287                                                     |
| \$298                 | \$340                                                     |
| \$.65                 | \$.84                                                     |
| (\$11)                | (\$4)                                                     |
|                       | Card<br>20k<br>.96%<br>\$20.16<br>\$192<br>\$298<br>\$.65 |