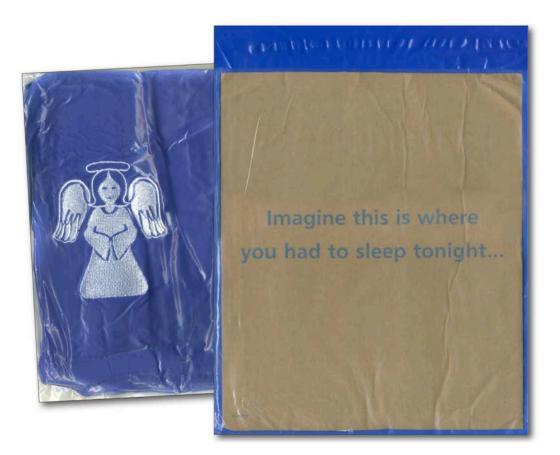

#### FY12 – Blanket

#### FY12 – Blanket

| Description  | Control – C&C | Blanket |  |
|--------------|---------------|---------|--|
| Mailed       | 20k           | 20k     |  |
| RR           | 1.56%         | 5.74%   |  |
| Average Gift | \$17.33       | \$16.15 |  |
| Revenue/M    | \$269         | \$927   |  |
| Cost/M       | \$543         | \$3000  |  |
| ROI          | \$.50         | \$.29   |  |
| Net/Donor    | (\$17)        | (\$40)  |  |