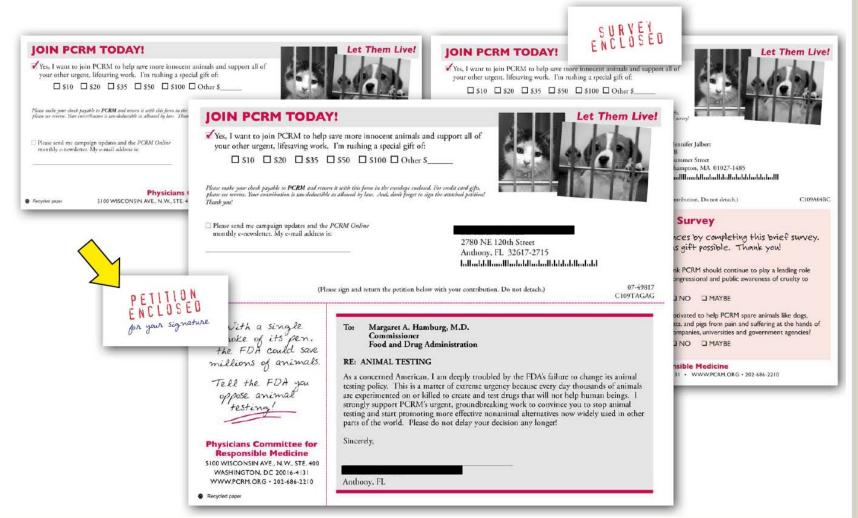

# Engagement Device Test: Response Rate Up!

|                                 | %        | Average |
|---------------------------------|----------|---------|
| Segments                        | Response | Gift    |
| Control Package (with petition) | 1.10%    | \$16.19 |
| Test – Survey Reply             | 0.82%    | \$16.72 |
| Test - No Engagement Device     | 0.59%    | \$21.29 |