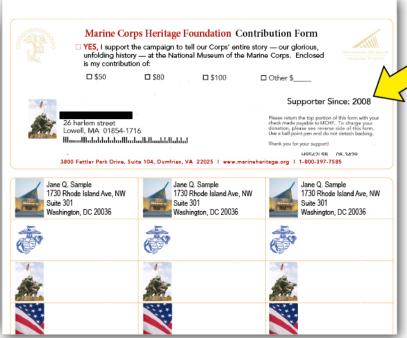

# Adding "Supporter Since" Language: Response Rate Up / Average Gift Up!

| Segment                   | %<br>Response | Average<br>Gift |
|---------------------------|---------------|-----------------|
| Control                   | 6.63%         | \$26.35         |
| Test - "Supporter Since " | 7.09%         | \$28.94         |