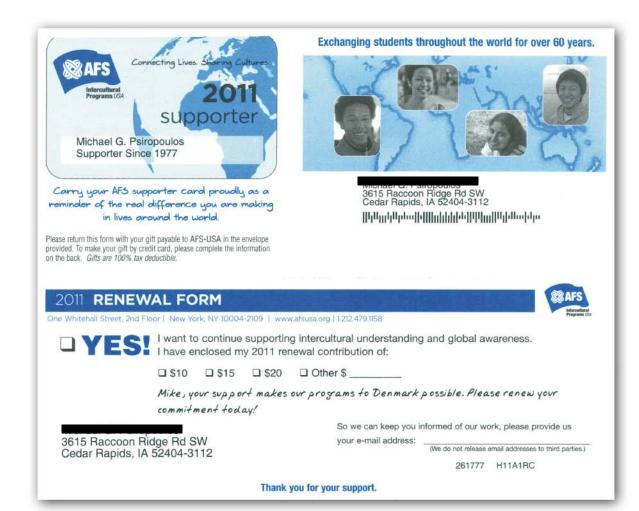

# Adding "Supporter Since" Language: Response Rate Up / Average Gift Up!

| Segment                   | %<br>Response | Average<br>Gift |
|---------------------------|---------------|-----------------|
| Control                   | 6.63%         | \$26.35         |
| Test - "Supporter Since " | 7.09%         | \$28.94         |