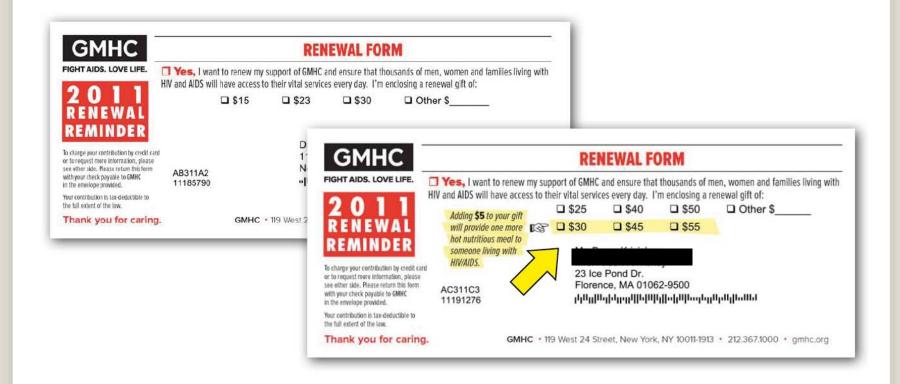

### "Just \$5 More" Can Make a Difference!

## Adding \$5 to Each of the Ask Amounts: Higher Gift with No Negative Impact on Response!

| Segments                            | %<br>Response | Average<br>Gift |
|-------------------------------------|---------------|-----------------|
| Control ask string                  | 4.89%         | \$42.80         |
| Test - Additional \$5 Ask<br>String | 4.99%         | \$48.21         |