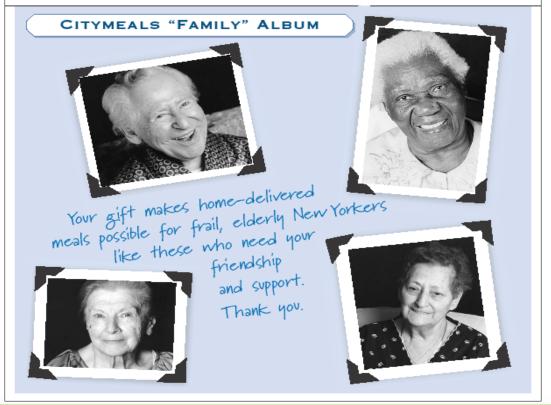

#### CONTRIBUTION FORM

Yes, please use 100% of my contribution to provide warm, nutritious meals to New York City's homebound elderly. I am enclosing a check to CITYMEALS-ON-WHEELS for:

- □ \$35 Seven meals to a homebound elderly New Yorker
- \$50 Emergency Food Package: 12 non-perishable meals to a needy senior
- □ \$100 Two Emergency Food Packages for a homebound neighbor
- □ \$260 52 weekend lunches to an elderly New Yorker
- S Other Amount

Respond by October
15th and your gift
will be matched to
provide twice as
many meals!

Please make checks payable to Citymeals-on-Wheels 355 Lexington Ave • New York, NY 10017 www.citymeals.org

Your donation is 100% tax-deductible.